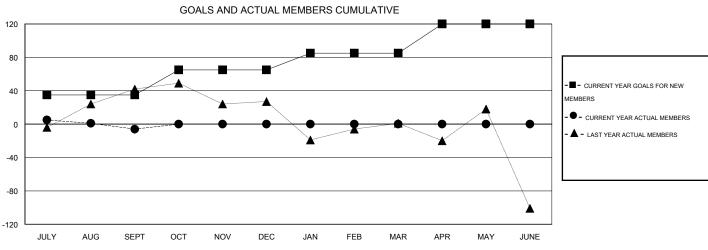

| Members  RESULTS FOR 2015-2016 |    |    |    |    |  |  |  |  |  |
|--------------------------------|----|----|----|----|--|--|--|--|--|
|                                |    |    |    |    |  |  |  |  |  |
| JULY/AUG/SEPT                  | 35 | 55 | 61 | -6 |  |  |  |  |  |
| OCT/NOV/DEC                    | 30 | 0  | 0  | 0  |  |  |  |  |  |
| JAN/FEB/MAR                    | 20 | 0  | 0  | 0  |  |  |  |  |  |
| APR/MAY/JUNE                   | 35 | 0  | 0  | 0  |  |  |  |  |  |